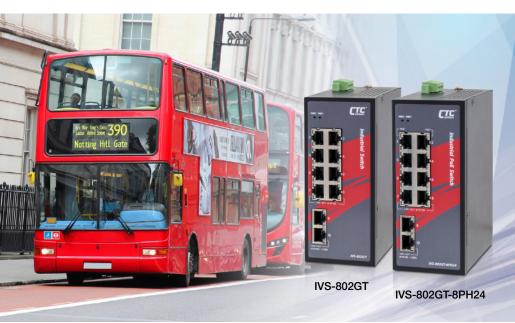

# E-Mark Ethernet Switch

**IVS Series** 

10x GbE RJ45 with 8x PoE

8x FE RJ45 with 8x PoE + 2x GbE RJ45

The E-Mark is a European conformity mark that certifies that a vehicle or vehicle component complies with EU regulations, laws and directives. IVS series Ethernet switches support a total of 10 Ethernet ports, combined with multiple models of Fast Ethernet, GbE and PoE ports, and have two power inputs in the range of 24/48VDC for redundancy, this switch is suitable for vehicle battery power supplies and is E-Mark certified to ensure adequate safety, meeting all environmental requirements for installation in vehicles.

#### **Key Features**

- 10x GbE RJ45 with 8x PoE ,12/24/48VDC, E-Mark Certified PoE Switch (IVS-G802T-8PH24)
- 8x FE RJ45 with 8x PoE + 2x GbE RJ45, 12/24/48VDC, E-Mark Certified PoE Switch (IVS-802GT-8PH24)
- Provides 8x IEEE 802.3at/af PoE+ output, 30W/per port
- Supports flow control
- Jumbo frame support
- IP30 rugged metal housing and fanless
- Wide operating temperature -40 ~ 75°C

E-Mark E13 Certified

24/48VDC Redundant **Dual Input Power** 

Up to 10x 1G Ports

120W Power Budget

IVS-802GT-8PH24

### E-Mark Certified Ethernet Switch

8x FE RJ45 and 2x GbE RJ45 / 10x GbE RJ45

#### IVS-802GT / IVS-G802T