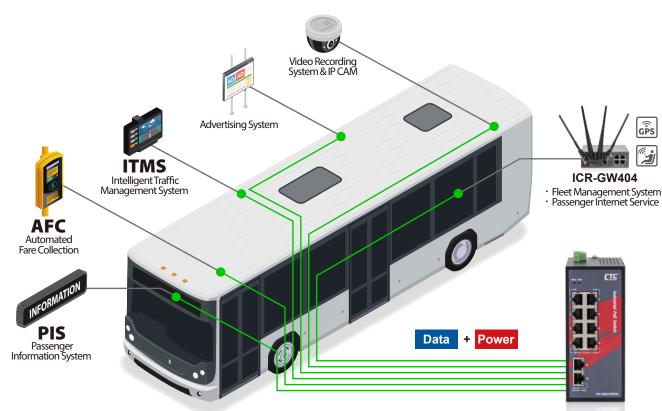

# E-Mark Ethernet Switch

**IVS Series** 

10x GbE RJ45 with 8x PoE

8x FE RJ45 with 8x PoE + 2x GbE RJ45

The E-Mark is a European conformity mark that certifies that a vehicle or vehicle component complies with EU regulations, laws and directives. IVS series Ethernet switches support a total of 10 Ethernet ports, combined with multiple models of Fast Ethernet, GbE and PoE ports, and have two power inputs in the range of 24/48VDC for redundancy, this switch is suitable for vehicle battery power supplies and is E-Mark certified to ensure adequate safety, meeting all environmental requirements for installation in vehicles.

#### **Key Features**

- 10x GbE RJ45 with 8x PoE ,12/24/48VDC, E-Mark Certified PoE Switch (IVS-G802T-8PH24)
- 8x FE RJ45 with 8x PoE + 2x GbE RJ45, 12/24/48VDC, E-Mark Certified PoE Switch (IVS-802GT-8PH24)
- Provides 8x IEEE 802.3at/af PoE+ output, 30W/per port
- Supports flow control
- Jumbo frame support
- IP30 rugged metal housing and fanless
- Wide operating temperature -40 ~ 75°C

E-Mark E13 Certified

24/48VDC Redundant **Dual Input Power** 

Up to 10x 1G Ports

120W Power Budget

IVS-802GT-8PH24