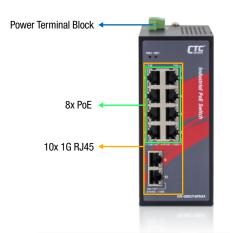

#### **Key Features**

- 10x GbE RJ45 with 8x PoE ,12/24/48VDC, E-Mark Certified PoE Switch (IVS-G802T-8PH24)
- 8x FE RJ45 with 8x PoE + 2x GbE RJ45, 12/24/48VDC, E-Mark Certified PoE Switch (IVS-802GT-8PH24)
- Provides 8x IEEE 802.3at/af PoE+ output, 30W/per port
- Supports flow control
- Jumbo frame support
- IP30 rugged metal housing and fanless
- Wide operating temperature -40 ~ 75°C

E-Mark E13 Certified

24/48VDC Redundant **Dual Input Power** 

Up to 10x 1G Ports

120W Power Budget

IVS-802GT-8PH24

### E-Mark Certified Ethernet Switch

8x FE RJ45 and 2x GbE RJ45 / 10x GbE RJ45